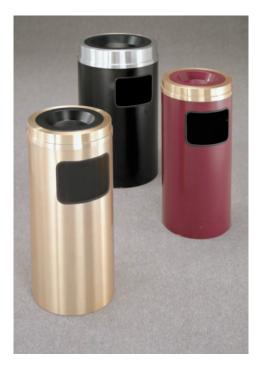

### **Litter Containers with Large Side Opening**

A contemporary design for upscale locations, this modern receptacle's attractive appearance encourages use simply by standing out in the crowd.

**Removable Ash Tray** is Easy to Clean and Enhances the Overall look of the Receptacle.

**Satin Brass &** Satin Aluminum Covers are Heavy Gauge Seamless,

Hand Spun Aluminum.

**Choice of 4 Attractive** and Durable Finishes

**Protective Vinyl Gasket** around Opening

**Heavy Duty Plastic, Removable Inner Liner** 

**High Pressure Rolled On Rust Proof Aluminum Bottoms** for maximum strength.

**Vapor Barrier** prevents mildew and helps protect floors.