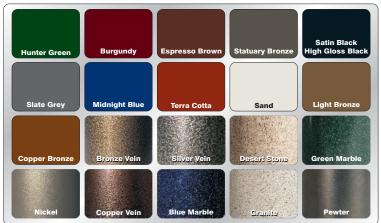

ner** 

**High Pressure Rolled On Rust Proof Aluminum Bottoms** for maximum strength.

**Vapor Barrier** prevents mildew and helps protect floors.

# **FINISHES**

SATIN ALUMINUM (SA) Aluminum, surface ground, fine satin polished, coated with a clear epoxy based bake enamel. For Indoor / Outdoor Use.

SATIN BRASS (BE) A brass tinted epoxy based finish, is baked on over satin aluminum. For Indoor / Outdoor Use.

### SIZES

| Diameter   | Height     | Weight           | Capacity        | Trash<br>Opening  |
|------------|------------|------------------|-----------------|-------------------|
| 12"<br>15" | 31"<br>31" | 24 lbs<br>34 lbs | 7 Gal<br>11 Gal | 6x 10"<br>6 x 10" |
| 20"        | 31"        | 43 lbs           | 19 Gal          | 6 x 10"           |

## **OTHER AVAILABLE FINISHES**