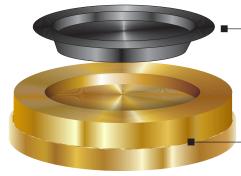

### **Litter Containers with Large Side Opening**

A contemporary design for upscale locations, this modern receptacle's attractive appearance encourages use simply by standing out in the crowd.

**Removable Ash Tray** is Easy to Clean and Enhances the Overall look of the Receptacle.

**Satin Brass &** Satin Aluminum Covers are Heavy Gauge Seamless,

Hand Spun Aluminum.

**Choice of 4 Attractive** and Durable Finishes

**Protective Vinyl Gasket** around Opening

**Heavy Duty Plastic, Removable Inner Liner** 