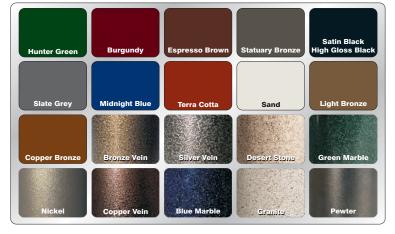

ening

#### Satin Brass & Satin Aluminum Covers are Heavy Gauge Seamless, Hand Spun Aluminum.

Choice of 4 Attractive and Durable Finishes



## **FINISHES**

**SATIN ALUMINUM** (SA) Aluminum, surface ground, fine satin polished, coated with a clear epoxy based bake enamel. For Indoor / Outdoor Use.

**SATIN BRASS** (BE) A brass tinted epoxy based finish, is baked on over satin aluminum. For Indoor / Outdoor Use.

| SIZES      |            |                  |                  |                    |
|------------|------------|------------------|------------------|--------------------|
| Diameter   | Height     | Weight           | Capacity         | Trash<br>Opening   |
| 15"<br>20" | 31"<br>31" | 34 lbs<br>40 lbs | 11 Gal<br>19 Gal | 6 x 10"<br>6 x 10" |

## **OTHER AVAILABLE FINISHES**