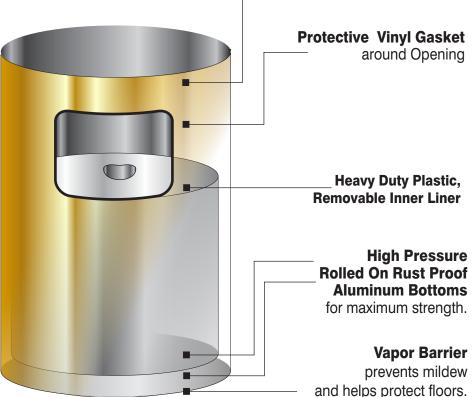

#### Satin Brass & Satin Aluminum Covers are Heavy Gauge Seamless, Hand Spun Aluminum.

Choice of 4 Attractive and Durable Finishes

| SIZES      |            |                  |                  |                    |
|------------|------------|------------------|------------------|--------------------|
| Diameter   | Height     | Weight           | Capacity         | Trash<br>Opening   |
| 15"<br>20" | 31"<br>31" | 34 lbs<br>40 lbs | 11 Gal<br>19 Gal | 6 x 10"<br>6 x 10" |