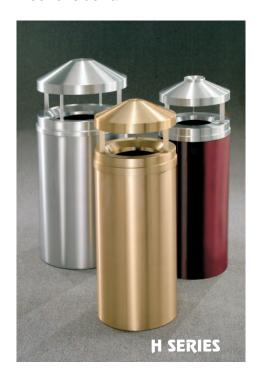

# Canopy Top WasteMasters with Optional Cigarette Urn Attachment

## **Outdoor Litter Containers with Large Center Opening and Cover** with Optional Cigarette Urn.

This new practical design keeps outdoor refuse from accumulating unnecessary weight caused by rain and snow.