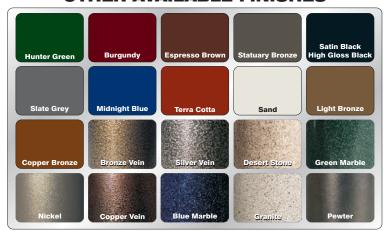

m accumulating unnecessary weight caused by rain and snow.

Bolt Down kits are available to secure outdoor receptacle to Floor or sidewalk.







### **FINISHES**

SATIN ALUMINUM (SA) Aluminum, surface ground, fine satin polished, coated with a clear epoxy based bake enamel. For Indoor / Outdoor Use.

SATIN BRASS (BE) A brass tinted epoxy based finish, is baked on over satin aluminum. For Indoor / Outdoor Use.

### SIZES

| <u> </u>   |            |                  |                  |                  |
|------------|------------|------------------|------------------|------------------|
| Diameter   | Height     | Weight           | Capacity         | Trash<br>Opening |
| 15"<br>20" | 42"<br>42" | 35 lbs<br>51 lbs | 16 Gal<br>33 Gal | 9"<br>14"        |

# **OTHER AVAILABLE FINISHES**