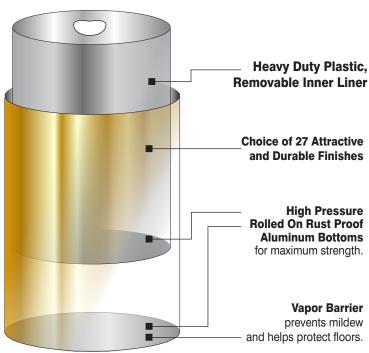

## **Outdoor Litter Containers with Large Center Opening and Cover** with Optional Cigarette Urn.

This new practical design keeps outdoor refuse from accumulating unnecessary weight caused by rain and snow.

Bolt Down kits are available to secure outdoor receptacle to Floor or sidewalk.