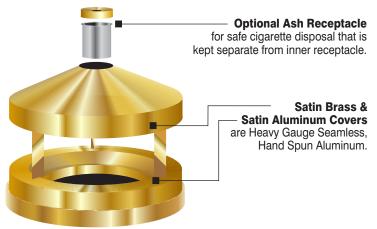

## **Outdoor Litter Containers with Large Center Opening and Cover** with Optional Cigarette Urn.

This new practical design keeps outdoor refuse from accumulating unnecessary weight caused by rain and snow.

### **FINISHES**

SATIN ALUMINUM (SA) Aluminum, surface ground, fine satin polished, coated with a clear epoxy based bake enamel. For Indoor / Outdoor Use.

SATIN BRASS (BE) A brass tinted epoxy based finish, is baked on over satin aluminum. For Indoor / Outdoor Use.