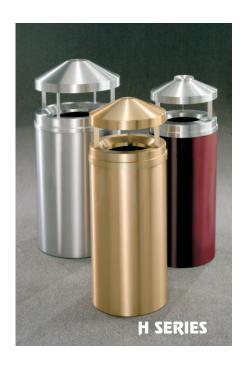

### **Canopy Top WasteMasters**

## Outdoor Litter Containers with Large Center Opening and Cover

This new practical design keeps rain and snow out.

**Bolt Down** kits are available to secure outdoor receptacle to floor or sidewalk.

Satin Brass & Satin Aluminum Covers are Heavy Gauge Seamless, Hand Spun Aluminum.