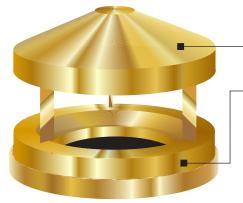

## Outdoor Litter Containers with Large Center Opening and Cover

This new practical design keeps rain and snow out.

**Bolt Down** kits are available to secure outdoor receptacle to floor or sidewalk.

Satin Brass & Satin Aluminum Covers are Heavy Gauge Seamless, Hand Spun Aluminum.