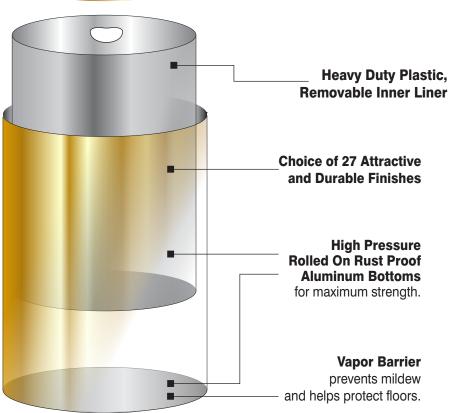

#### **FINISHES**

**SATIN ALUMINUM** (SA) Aluminum, surface ground, fine satin polished, coated with a clear epoxy based bake enamel. For Indoor / Outdoor Use.

**SATIN BRASS** (BE) A brass tinted epoxy based finish, is baked on over satin aluminum. For Indoor / Outdoor Use.