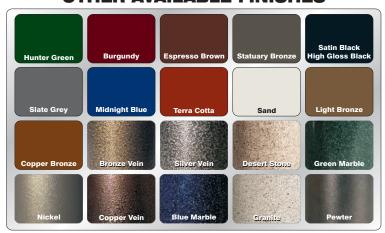

er

This new practical design keeps rain and snow out.

**Bolt Down** kits are available to secure outdoor receptacle to floor or sidewalk.



Satin Brass & Satin Aluminum Covers are Heavy Gauge Seamless, Hand Spun Aluminum.





#### **FINISHES**

**SATIN ALUMINUM** (SA) Aluminum, surface ground, fine satin polished, coated with a clear epoxy based bake enamel. For Indoor / Outdoor Use.

**SATIN BRASS** (BE) A brass tinted epoxy based finish, is baked on over satin aluminum. For Indoor / Outdoor Use.

#### SIZES

| Diameter | Height | Weight | Capacity | Trash<br>Opening |
|----------|--------|--------|----------|------------------|
| 15"      | 42"    | 35 lbs | 16 Gal   | 9"               |
| 20"      | 42"    | 51 lbs | 33 Gal   | 14"              |

#### **OTHER AVAILABLE FINISHES**