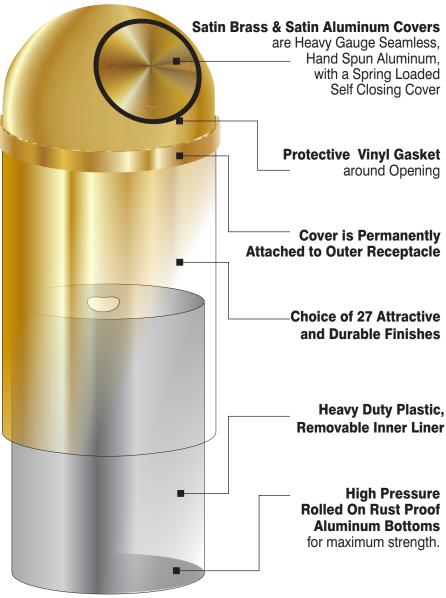

### Litter Containers with Self Closing Cover

This classic design features a spring action, self closing aluminum flap. It enhances fire safety and odor containment while keeping waste in its place.

Protective, decorative safety gasket around the opening makes sure metal edges are not exposed.

#### **FINISHES**

**SATIN ALUMINUM** (SA) Aluminum, surface ground, fine satin polished, coated with a clear epoxy based bake enamel. For Indoor / Outdoor Use.

**SATIN BRASS** (BE) A brass tinted epoxy based finish, is baked on over satin aluminum. For Indoor / Outdoor Use.

#### SIZES

| Diameter | Height | Weight | Capacity | Trash<br>Opening |
|----------|--------|--------|----------|------------------|
| 12"      | 30"    | 22 lbs | 8 Gal    | 6"               |
| 15"      | 30"    | 30 lbs | 12 Gal   | 7"               |
| 15"      | 36"    | 35 lbs | 16 Gal   | 7"               |