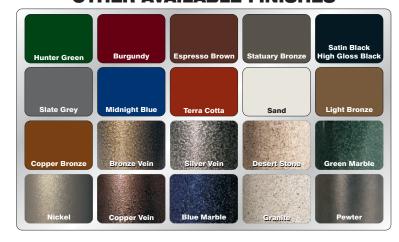

fire safety and odor containment while keeping waste in its place.

Protective, decorative safety gasket around the opening makes sure metal edges are not exposed.





#### **FINISHES**

**SATIN ALUMINUM** (SA) Aluminum, surface ground, fine satin polished, coated with a clear epoxy based bake enamel. For Indoor / Outdoor Use.

**SATIN BRASS** (BE) A brass tinted epoxy based finish, is baked on over satin aluminum. For Indoor / Outdoor Use.

#### SIZES

| Diameter | Height | Weight | Capacity | Trash<br>Opening |
|----------|--------|--------|----------|------------------|
| 12"      | 30"    | 22 lbs | 8 Gal    | 6"               |
| 15"      | 30"    | 30 lbs | 12 Gal   | 7"               |
| 15"      | 36"    | 35 lbs | 16 Gal   | 7"               |

#### **OTHER AVAILABLE FINISHES**