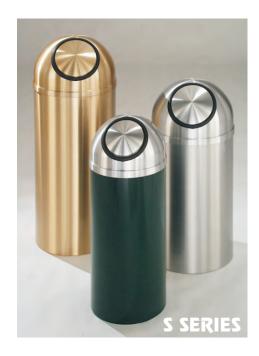

## Dome Top WasteMasters with Self Closing Cover

### Litter Containers with Self Closing Cover

This classic design features a spring action, self closing aluminum flap. It enhances fire safety and odor containment while keeping waste in its place.

Protective, decorative safety gasket around the opening makes sure metal edges are not exposed.

#### **FINISHES**

**SATIN ALUMINUM** (SA) Aluminum, surface ground, fine satin polished, coated with a clear epoxy based bake enamel. For Indoor / Outdoor Use.

**SATIN BRASS** (BE) A brass tinted epoxy based finish, is baked on over satin aluminum. For Indoor / Outdoor Use.