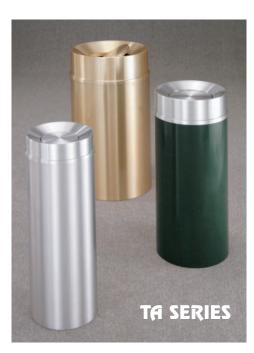

# Tip-Action Top WasteMasters with Self Closing Cover

### Litter Containers with Self Closing Cover

This popular design incorporates a balanced, weighted Tip-Action center disk flap that always quietly returns to center.

The unit automatically closes after each deposit, containing odors, fire and unsightly trash within the all metal unit.

Satin Brass & Satin Aluminum Covers

are Heavy Gauge Seamless,

Hand Spun Aluminum,

 Hand Spun Aluminum, with a Self Closing Cover