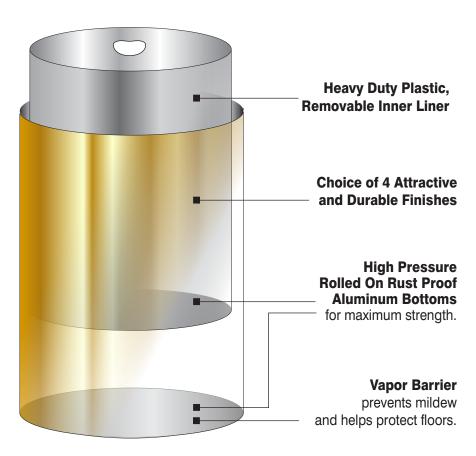

### Litter Containers with Self Closing Cover

This popular design incorporates a balanced, weighted Tip-Action center disk flap that always quietly returns to center.

The unit automatically closes after each deposit, containing odors, fire and unsightly trash within the all metal unit.

Satin Brass & Satin Aluminum Covers

are Heavy Gauge Seamless,

Hand Spun Aluminum,

 Hand Spun Aluminum, with a Self Closing Cover

## **FINISHES**

**SATIN ALUMINUM** (SA) Aluminum, surface ground, fine satin polished, coated with a clear epoxy based bake enamel. For Indoor / Outdoor Use.

**SATIN BRASS** (BE) A brass tinted epoxy based finish, is baked on over satin aluminum. For Indoor / Outdoor Use.