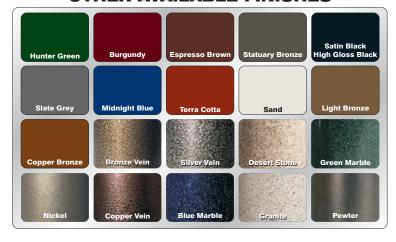

ash within the all metal unit.





Satin Brass & Satin Aluminum Covers

are Heavy Gauge Seamless,

Hand Spun Aluminum,

 Hand Spun Aluminum, with a Self Closing Cover



## **FINISHES**

**SATIN ALUMINUM** (SA) Aluminum, surface ground, fine satin polished, coated with a clear epoxy based bake enamel. For Indoor / Outdoor Use.

**SATIN BRASS** (BE) A brass tinted epoxy based finish, is baked on over satin aluminum. For Indoor / Outdoor Use.

#### SIZES

| Diameter | Height | Weight | Capacity | Trash<br>Opening |
|----------|--------|--------|----------|------------------|
| 12"      | 32"    | 23 lbs | 12 Gal   | 6 ½"             |
| 15"      | 33"    | 35 lbs | 16 Gal   | 9"               |
| 20"      | 35"    | 51 lbs | 33 Gal   | 12"              |

#### **OTHER AVAILABLE FINISHES**