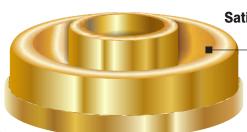

# **Donut Top WasteMasters**

Litter Containers with Large Center Opening with Cigarette Ash Outer Ring.

A practical solution for high traffic, fast action locations.

This Donut Top design conveniently encourages use by neatly guiding waste to the inside of the receptacle.

Satin Brass & Satin Aluminum Covers
are Heavy Gauge Seamless,
Hand Spun Aluminum.
Place Cigarette Ashes in the
Outer Ring and Trash in the Center.