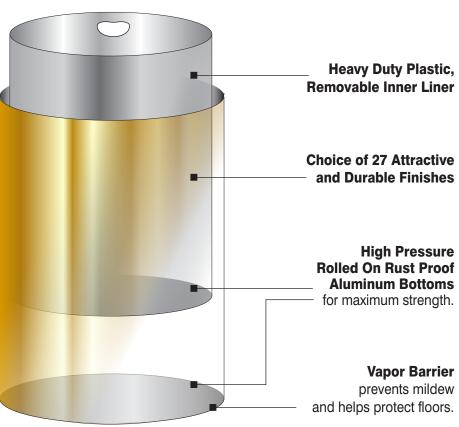

# **FINISHES**

**SATIN ALUMINUM** (SA) Aluminum, surface ground, fine satin polished, coated with a clear epoxy based bake enamel. For Indoor / Outdoor Use.

**SATIN BRASS** (BE) A brass tinted epoxy based finish, is baked on over satin aluminum. For Indoor / Outdoor Use.