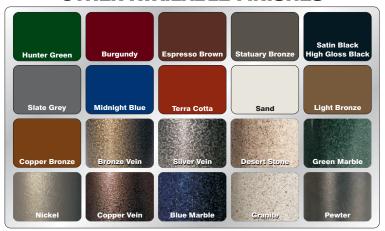

eniently encourages use by neatly guiding waste to the inside of the receptacle.



Satin Brass & Satin Aluminum Covers
are Heavy Gauge Seamless,
Hand Spun Aluminum.
Place Cigarette Ashes in the
Outer Ring and Trash in the Center.





# **FINISHES**

**SATIN ALUMINUM** (SA) Aluminum, surface ground, fine satin polished, coated with a clear epoxy based bake enamel. For Indoor / Outdoor Use.

**SATIN BRASS** (BE) A brass tinted epoxy based finish, is baked on over satin aluminum. For Indoor / Outdoor Use.

### SIZES

| Diameter | Height | Weight | Capacity | Trash<br>Opening |
|----------|--------|--------|----------|------------------|
| 15"      | 33"    | 35 lbs | 16 Gal   | 9"               |
| 20"      | 35"    | 51 lbs | 33 Gal   | 12"              |

## **OTHER AVAILABLE FINISHES**