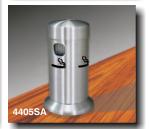

## **Smoker's Post - Ash Receptacles**

## INDOOR / OUTDOOR Smoker's Post

At last! A sleek, stylish and durable solution for cigarette disposal. Completely weatherproof, wind proof and fireproof, this collection of solid 1/8" thick seamless aluminum receptacles has a large capacity and is easy to empty due to a smartly designed security locking system. Satin brass models cannot tarnish and, therefore, never need polishing. Permanent Mount and Wall Mounted models are complete with all mounting hardware. Floor models have a heavy weighted base for extra stability. Table top models are exceptionally beneficial in outdoor seating areas. They conceal odors and prevent the wind from blowing debris onto the table and guests. All models have an internal cigarette snuffer panel to extinguish cigarettes and cigars.