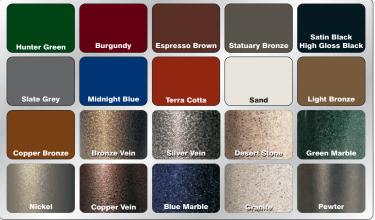

## Glaro-Products. Com 1-888-512-1850

## **Smoker's Post - Ash Receptacles**













## **OTHER AVAILABLE FINISHES**



## INDOOR / OUTDOOR Smoker's Post

At last! A sleek, stylish and durable solution for cigarette disposal. Completely weatherproof, wind proof and fireproof, this collection of solid 1/8" thick seamless aluminum receptacles has a large capacity and is easy to empty due to a smartly designed security locking system. Satin brass models cannot tarnish and, therefore, never need polishing. Permanent Mount and Wall Mounted models are complete with all mounting hardware. Floor models have a heavy weighted base for extra stability. Table top models are exceptionally beneficial in outdoor seating areas. They conceal odors and prevent the wind from blowing debris onto the table and guests. All models have an internal cigarette snuffer panel to extinguish cigarettes and cigars.