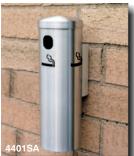

## INDOOR / OUTDOOR Smoker's Post

At last! A sleek, stylish and durable solution for cigarette disposal. Completely weatherproof, wind proof and fireproof, this collection of solid 1/8" thick seamless aluminum receptacles has a large capacity and is easy to empty due to a smartly designed security locking system. Satin brass models cannot tarnish and, therefore, never need polishing. Permanent Mount and Wall Mounted models are complete with all mounting hardware. Floor models have a heavy weighted base for extra stability. Table top models are exceptionally beneficial in outdoor seating areas. They conceal odors and prevent the wind from blowing debris onto the table and guests. All models have an internal cigarette snuffer panel to extinguish cigarettes and cigars.