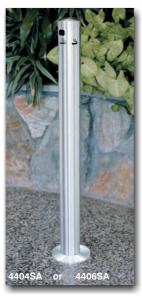

## INDOOR / OUTDOOR Smoker's Post

At last! A sleek, stylish and durable solution for cigarette disposal. Completely weatherproof, wind proof and fireproof, this collection of solid 1/8" thick seamless aluminum receptacles has a large capacity and is easy to empty due to a smartly designed security locking system. Satin brass models cannot tarnish and, therefore, never need polishing. Permanent Mount and Wall Mounted models are complete with all mounting hardware. Floor models have a heavy weighted base for extra stability. Table top models are exceptionally beneficial in outdoor seating areas. They conceal odors and prevent the wind from blowing debris onto the table and guests. All models have an internal cigarette snuffer panel to extinguish cigarettes and cigars.