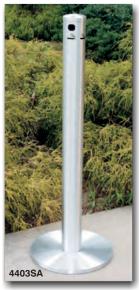

## INDOOR / OUTDOOR Smoker's Post

At last! A sleek, stylish and durable solution for cigarette disposal. Completely weatherproof, wind proof and fireproof, this collection of solid 1/8" thick seamless aluminum receptacles has a large capacity and is easy to empty due to a smartly designed security locking system. Satin brass models cannot tarnish and, therefore, never need polishing. Permanent Mount and Wall Mounted models are complete with all mounting hardware. Floor models have a heavy weighted base for extra stability. Table top models are exceptionally beneficial in outdoor seating areas. They conceal odors and prevent the wind from blowing debris onto the table and guests. All models have an internal cigarette snuffer panel to extinguish cigarettes and cigars.