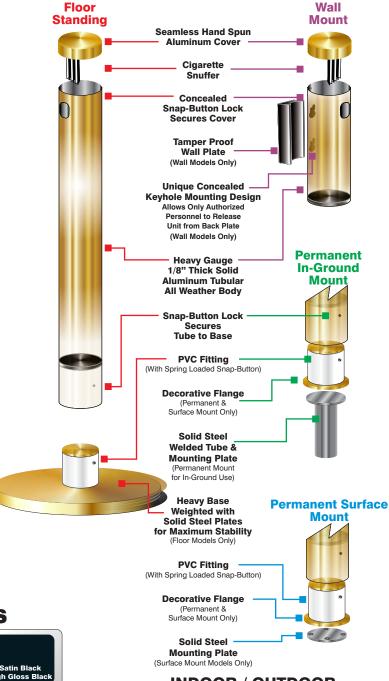

## INDOOR / OUTDOOR Smoker's Post

At last! A sleek, stylish and durable solution for cigarette disposal. Completely weatherproof, wind proof and fireproof, this collection of solid 1/8" thick seamless aluminum receptacles has a large capacity and is easy to empty due to a smartly designed security locking system. Satin brass models cannot tarnish and, therefore, never need polishing. Permanent Mount and Wall Mounted models are complete with all mounting hardware. Floor models have a heavy weighted base for extra stability. Table top models are exceptionally beneficial in outdoor seating areas. They conceal odors and prevent the wind from blowing debris onto the table and guests. All models have an internal cigarette snuffer panel to extinguish cigarettes and cigars.