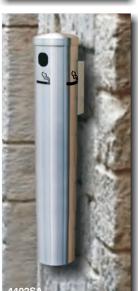

## INDOOR / OUTDOOR Smoker's Post

At last! A sleek, stylish and durable solution for cigarette disposal. Completely weatherproof, wind proof and fireproof, this collection of solid 1/8" thick seamless aluminum receptacles has a large capacity and is easy to empty due to a smartly designed security locking system. Satin brass models cannot tarnish and, therefore, never need polishing. Permanent Mount and Wall Mounted models are complete with all mounting hardware. Floor models have a heavy weighted base for extra stability. Table top models are exceptionally beneficial in outdoor seating areas. They conceal odors and prevent the wind from blowing debris onto the table and guests. All models have an internal cigarette snuffer panel to extinguish cigarettes and cigars.