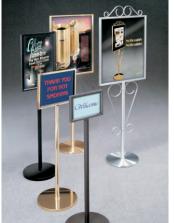

## **SPECIFICATIONS**

Post Height 37"
Post Diameter 1½"
Base Diameter 14"
Weight 25 - 2

Weight 25 - 29 lbs. Frame Sizes 7h" x 11w"

11h" x 14w"

22h" x 14w"

28h" x 22w"

Sturdy 1½" Post Design Withstands Years of Use

Heavy Weighted Base for Maximum Support