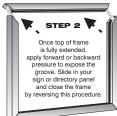

## Glaro-Products.Com 1-888-512-1850

Lif-Top Sign Frames & Directories

## **FINISHES**

**SATIN ALUMINUM** (SA) Aluminum, surface ground, fine satin polished, coated with a clear epoxy based bake enamel. For Indoor / Outdoor Use.

**SATIN BRASS** (BE) A brass tinted epoxy based finish, is baked on over satin aluminum. For Indoor/Outdoor Use.



Lif-Top Design for Easy Access

**Solid Extruded** 

**Aluminum Frame** 





## **SPECIFICATIONS**

Post Height 37"
Post Diameter 1½"
Base Diameter 14"
Weight 25 - 2

Weight 25 - 29 lbs. Frame Sizes 7h" x 11w"

11h" x 14w"

22h" x 14w"

28h" x 22w"

Sturdy 1½" Post Design Withstands Years of Use









Heavy Weighted Base for Maximum Support

## **OTHER AVAILABLE FINISHES**