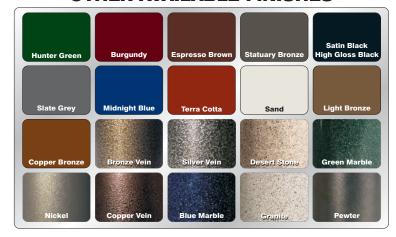

## Glaro-Products.Com 1-888-512-1850

Lif-Top Sign Frames & Directories

## **FINISHES**

**SATIN ALUMINUM** (SA) Aluminum, surface ground, fine satin polished, coated with a clear epoxy based bake enamel. For Indoor / Outdoor Use.

**SATIN BRASS** (BE) A brass tinted epoxy based finish, is baked on over satin aluminum. For Indoor/Outdoor Use.



Lif-Top Design for Easy Access

**Solid Extruded** 

**Aluminum Frame** 





## **SPECIFICATIONS**

Post Height 37"
Post Diameter 1½"
Base Diameter 14"
Weight 25 - 2

Weight 25 - 29 lbs. Frame Sizes 7h" x 11w"

11h" x 14w"

22h" x 14w"

28h" x 22w"

Sturdy 1½" Post Design Withstands Years of Use









Heavy Weighted Base for Maximum Support

## **OTHER AVAILABLE FINISHES**