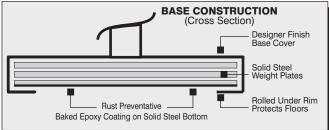

## Glaro-Products.Com 1-888-512-1850

Lif-Top Sign Frames & Directories

## **FINISHES**

**SATIN ALUMINUM** (SA) Aluminum, surface ground, fine satin polished, coated with a clear epoxy based bake enamel. For Indoor / Outdoor Use.

**SATIN BRASS** (BE) A brass tinted epoxy based finish, is baked on over satin aluminum. For Indoor/Outdoor Use.



Lif-Top Design for Easy Access

**Solid Extruded** 

**Aluminum Frame** 





## **SPECIFICATIONS**

Post Height 37"
Post Diameter 1½"
Base Diameter 14"
Weight 25 - 2

Weight 25 - 29 lbs. Frame Sizes 7h" x 11w"

11h" x 14w"

22h" x 14w"

28h" x 22w"

Sturdy 1½" Post Design Withstands Years of Use









Heavy Weighted Base for Maximum Support

## **OTHER AVAILABLE FINISHES**