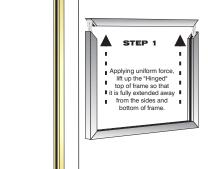

## Glaro-Products.Com 1-888-512-1850

Lif-Top Sign Frames & Directories

## **FINISHES**

**SATIN ALUMINUM** (SA) Aluminum, surface ground, fine satin polished, coated with a clear epoxy based bake enamel. For Indoor / Outdoor Use.

**SATIN BRASS** (BE) A brass tinted epoxy based finish, is baked on over satin aluminum. For Indoor/Outdoor Use.



Lif-Top Design for Easy Access

**Solid Extruded** 

**Aluminum Frame** 





## **SPECIFICATIONS**

Post Height 37"
Post Diameter 1½"
Base Diameter 14"
Weight 25 - 2

Weight 25 - 29 lbs. Frame Sizes 7h" x 11w"

11h" x 14w"

22h" x 14w"

28h" x 22w"

Sturdy 1½" Post Design Withstands Years of Use









Heavy Weighted Base for Maximum Support

## **OTHER AVAILABLE FINISHES**