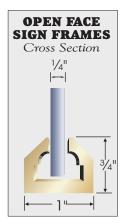

## **SPECIFICATIONS**

Post Height 37"
Post Diameter 1½"
Base Diameter 14"
Weight 25 - 2

Weight 25 - 29 lbs. Frame Sizes 7h" x 11w"

11h" x 14w"

22h" x 14w"

28h" x 22w"

Sturdy 1½" Post Design Withstands Years of Use