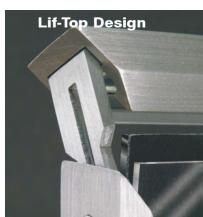

## Glaro-Products.Com 1-888-512-1850

Lif-Top Sign Frames & Directories

## **FINISHES**

**SATIN ALUMINUM** (SA) Aluminum, surface ground, fine satin polished, coated with a clear epoxy based bake enamel. For Indoor / Outdoor Use.

**SATIN BRASS** (BE) A brass tinted epoxy based finish, is baked on over satin aluminum. For Indoor/Outdoor Use.



Lif-Top Design for Easy Access

**Solid Extruded** 

**Aluminum Frame** 





## **SPECIFICATIONS**

Post Height 37"
Post Diameter 1½"
Base Diameter 14"
Weight 25 - 2

Weight 25 - 29 lbs. Frame Sizes 7h" x 11w"

11h" x 14w"

22h" x 14w"

28h" x 22w"

Sturdy 1½" Post Design Withstands Years of Use









Heavy Weighted Base for Maximum Support

## **OTHER AVAILABLE FINISHES**