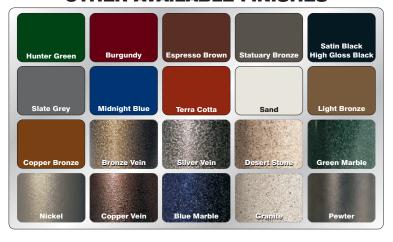

cal solution for high traffic, fast action locations.

This open funnel design conveniently encourages use by neatly guiding waste to the inside of the receptacle.







### **FINISHES**

**SATIN ALUMINUM** (SA) Aluminum, surface ground, fine satin polished, coated with a clear epoxy based bake enamel. For Indoor / Outdoor Use.

**SATIN BRASS** (BE) A brass tinted epoxy based finish, is baked on over satin aluminum. For Indoor / Outdoor Use.

#### SIZES

| Diameter | Height | Weight | Capacity | Trash<br>Opening |
|----------|--------|--------|----------|------------------|
| 12"      | 32"    | 23 lbs | 12 Gal   | 6 ½"             |
| 15"      | 33"    | 35 lbs | 16 Gal   | 9"               |
| 20"      | 35"    | 51 lbs | 33 Gal   | 12"              |

### **OTHER AVAILABLE FINISHES**