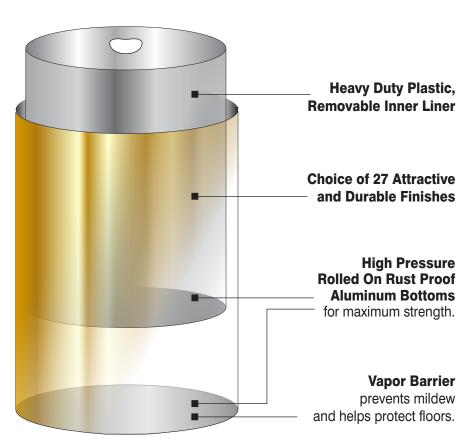

## Litter Containers with Large Center Opening

A practical solution for high traffic, fast action locations.

This open funnel design conveniently encourages use by neatly guiding waste to the inside of the receptacle.