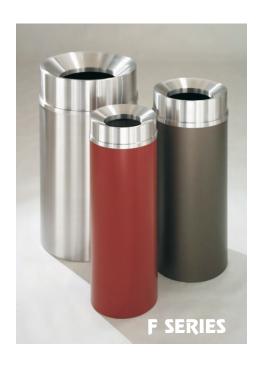

# Funnel Top WasteMasters

## Litter Containers with Large Center Opening

A practical solution for high traffic, fast action locations.

This open funnel design conveniently encourages use by neatly guiding waste to the inside of the receptacle.

#### SIZES

| Diameter | Height | Weight | Capacity | Trash<br>Opening |
|----------|--------|--------|----------|------------------|
| 12"      | 32"    | 23 lbs | 12 Gal   | 6 ½"             |
| 15"      | 33"    | 35 lbs | 16 Gal   | 9"               |
| 20"      | 35"    | 51 lbs | 33 Gal   | 12"              |