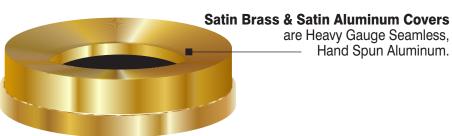

### **FINISHES**

**SATIN ALUMINUM** (SA) Aluminum, surface ground, fine satin polished, coated with a clear epoxy based bake enamel. For Indoor / Outdoor Use.

**SATIN BRASS** (BE) A brass tinted epoxy based finish, is baked on over satin aluminum. For Indoor / Outdoor Use.