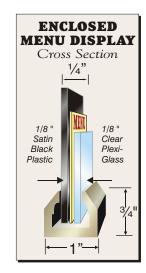

## **-888-512-1850**

Lif-Top Menu Displays



## **FINISHES**

SATIN ALUMINUM (SA) Aluminum, surface ground, fine satin polished, coated with a clear epoxy based bake enamel. For Indoor / Outdoor Use.

SATIN BRASS (BE) A brass tinted epoxy based finish, is baked on over satin aluminum. For Indoor/Outdoor Use.

MIRROR CHROME (MC) Steel, mirror polished, chrome plated. For indoor use.

MIRROR BRASS (MB) Steel, mirror polished brass plated and lacquer coated. For indoor use.

**DESIGNER COLORS** (\*) Powder coating with Choice of 27 Designer Colors. For Indoor / Outdoor Use.



## OTHER AVAILABLE FINISHES