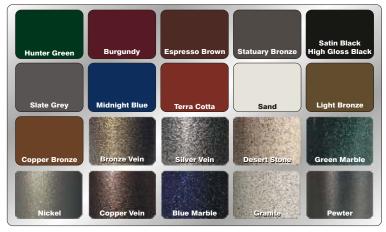

## **-888-512-1850**

Lif-Top Menu Displays



## **FINISHES**

SATIN ALUMINUM (SA) Aluminum, surface ground, fine satin polished, coated with a clear epoxy based bake enamel. For Indoor / Outdoor Use.

SATIN BRASS (BE) A brass tinted epoxy based finish, is baked on over satin aluminum. For Indoor/Outdoor Use.

MIRROR CHROME (MC) Steel, mirror polished, chrome plated. For indoor use.

MIRROR BRASS (MB) Steel, mirror polished brass plated and lacquer coated. For indoor use.

**DESIGNER COLORS** (\*) Powder coating with Choice of 27 Designer Colors. For Indoor / Outdoor Use.



## OTHER AVAILABLE FINISHES