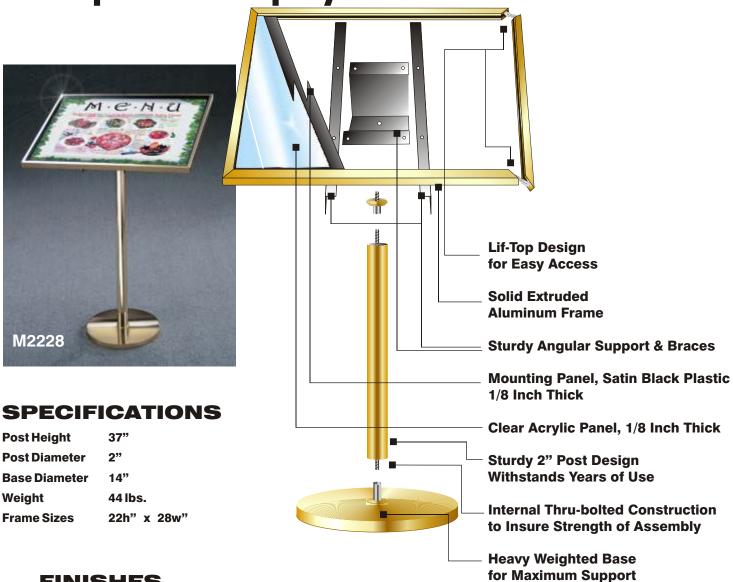

## **-888-512-1850**

Lif-Top Menu Displays



## **FINISHES**

SATIN ALUMINUM (SA) Aluminum, surface ground, fine satin polished, coated with a clear epoxy based bake enamel. For Indoor / Outdoor Use.

SATIN BRASS (BE) A brass tinted epoxy based finish, is baked on over satin aluminum. For Indoor/Outdoor Use.

MIRROR CHROME (MC) Steel, mirror polished, chrome plated. For indoor use.

MIRROR BRASS (MB) Steel, mirror polished brass plated and lacquer coated. For indoor use.

**DESIGNER COLORS** (\*) Powder coating with Choice of 27 Designer Colors. For Indoor / Outdoor Use.



## OTHER AVAILABLE FINISHES