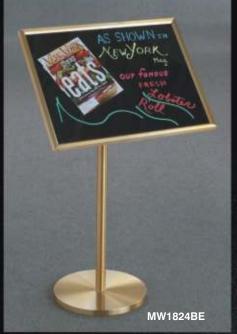

### Fluorescent /Neon Marker Dry Wipe-Off Displays

Bright and lively vivid colors make a presentation sparkle. Be creative or just write your message. Glaro Neon Wipe-Offs are an effective marketing tool. Just draw, write and create your display with the colorful fluorescent markers (sold separately below), allow to dry, place the Plexi-glass window over the panel and insert into the frame. They are excellent for menus, specials, promotions, and notices. They are also excellent tools for the classroom or other group present-ations. Assembly allows for either landscape or portrait positioning of the frame.

### Deluxe Multi-Purpose Displays With Black Velour Back Panel

These displays feature a 1/8" thick solid backing panel lined with luxurious black nylon velour. The velour will hold your printed material in place when sandwiched between the velour backing panel and the Plexi-Glass window and inserted into the frame. The contrasting black velour covering serves as an attractive soft looking mat for areas not covered by display material. This display also features Glaro's Lif-Top design to easily change your message. Assembly allows for either landscape or portrait positioning of the frame.

| tem            | Inside Frame<br>Dimensions       | Satin Aluminum<br>(SA) | Satin Brass (BE) Designer Finishes (*) | Mirror Brass<br>(MB) |
|----------------|----------------------------------|------------------------|----------------------------------------|----------------------|
|                | E MULTI-PURPOSE DIS              |                        |                                        |                      |
|                | Enclosed with Black Velour Back  | Panel - 1½" Dia. Post  | and a 14" Flat Base                    |                      |
| MV1114         | 11" x 14"                        | •                      |                                        | •                    |
| MV1824         | 18" x 24"<br>22" x 28"           |                        |                                        |                      |
| MV2228<br>BB11 | Bell Base Upgrade-11½" Dia.      |                        |                                        |                      |
|                | Enclosed with Black Marker Board | d - 1½" Dia. Post and  | a 14" Flat Base                        |                      |
| MW1114         | 11" x 14"                        | •                      | •                                      | •                    |
| MW1824         | 18" x 24"                        | •                      | •                                      | _                    |
| MW2228         | 22" x 28"                        | •                      | •                                      | •                    |
| DD44           | Bell Base Upgrade-111/2" Dia.    | •                      | •                                      | •                    |
| BB11           |                                  |                        | esigner Color Finish (from pa          |                      |