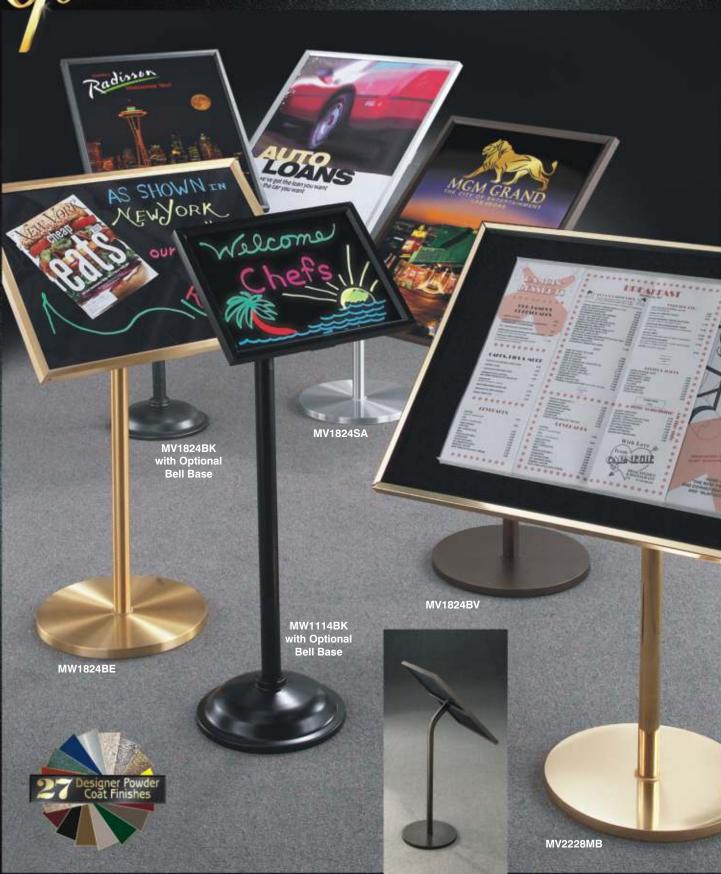

### Fluorescent / Neon Wipe-off • Menu • Directory Stands

- 29 Indoor/Outdoor Finishes
- Elegant Mirror Brass Finish
- Clear Plexi-Glass Window
- Solid Wipe-off Or Velour Panels
- Heavy Duty Aluminum Frame
- Easy Access Lif-top Frame
- Heavily Weighted 14" Dia. Flat Base
- Optional Bell Shaped Base
- Choice Of 3 Sizes
- Vertical Or Horizontal Assembly
- Ships Fast Within 5 Days

Finally! A high-end display frame worthy of a presence in upscale lobbies, restaurants, hotels, exhibits, places of worship, funeral homes, catering halls or other public places. Make eye catching customized displays of your menus, welcome signs, posters, directories, schedules or any messages. The Plexiglass window over either a velour lined panel or a neon wipe-off panel, easily slides in or out of the frames inner track. The track is accessed via the exclusive Glaro Lif-Top feature which works on concealed hinges. No open slots or locks are necessary. These stunning display frames add an air of excellence to your facility.

### Fluorescent /Neon Marker Dry Wipe-Off Displays

Bright and lively vivid colors make a presentation sparkle. Be creative or just write your message. Glaro Neon Wipe-Offs are an effective marketing tool. Just draw, write and create your display with the colorful fluorescent markers (sold separately below), allow to dry, place the Plexi-glass window over the panel and insert into the frame. They are excellent for menus, specials, promotions, and notices. They are also excellent tools for the classroom or other group present-ations. Assembly allows for either landscape or portrait positioning of the frame.

### Deluxe Multi-Purpose Displays With Black Velour Back Panel

These displays feature a 1/8" thick solid backing panel lined with luxurious black nylon velour. The velour will hold your printed material in place when sandwiched between the velour backing panel and the Plexi-Glass window and inserted into the frame. The contrasting black velour covering serves as an attractive soft looking mat for areas not covered by display material. This display also features Glaro's Lif-Top design to easily change your message. Assembly allows for either landscape or portrait positioning of the frame.

| tem            | Inside Frame<br>Dimensions       | Satin Aluminum<br>(SA) | Satin Brass (BE) Designer Finishes (*) | Mirror Brass<br>(MB) |
|----------------|----------------------------------|------------------------|----------------------------------------|----------------------|
|                | E MULTI-PURPOSE DIS              |                        |                                        |                      |
|                | Enclosed with Black Velour Back  | Panel - 1½" Dia. Post  | and a 14" Flat Base                    |                      |
| MV1114         | 11" x 14"                        | •                      |                                        | •                    |
| MV1824         | 18" x 24"<br>22" x 28"           |                        |                                        |                      |
| MV2228<br>BB11 | Bell Base Upgrade-11½" Dia.      |                        |                                        |                      |
|                | Enclosed with Black Marker Board | d - 1½" Dia. Post and  | a 14" Flat Base                        |                      |
| MW1114         | 11" x 14"                        | •                      | •                                      | •                    |
| MW1824         | 18" x 24"                        | •                      | •                                      | _                    |
| MW2228         | 22" x 28"                        | •                      | •                                      | •                    |
| DD44           | Bell Base Upgrade-111/2" Dia.    | •                      | •                                      | •                    |
| BB11           |                                  |                        | esigner Color Finish (from pa          |                      |