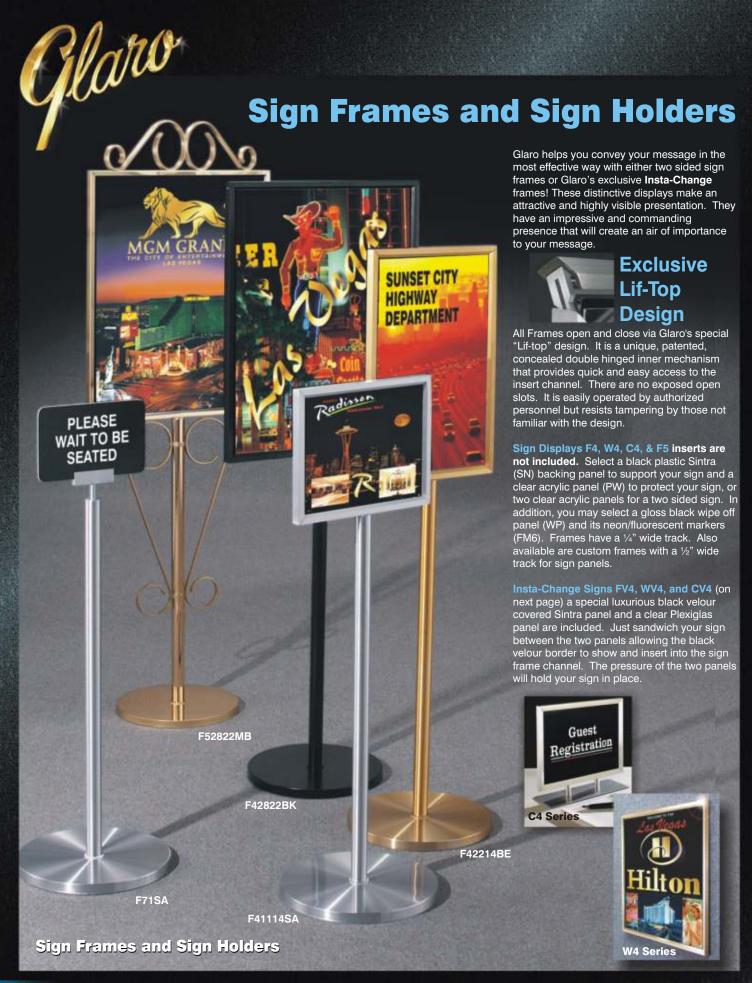

### Glaro Sign Frames, Sign Holders & Insta-Change Displays

- All Frames have Glaro's Exclusive Lif-top® feature and are top opening unless side opening is requested.
- Floor standing and counter top sign frames are presentable on two sides.
- Available in 30 Metal and Powder Coat Finishes.
- Mirror Brass models feature a mirror brass skin over the aluminum frame revealing an inside beveled edge presented in a contrasting Satin Black.
- Floor Models have a heavy weighted solid steel inner base with a finished shell wrapped under the bottom for added floor protection.
- Wall Models are complete with theft resistant mounting bracket.
- Sign Frames accept inserts totaling up to 1/4" thickness.
- Sign Holder (F71) features a channel that will accept a sign insert up to ¼ inch thickness that is secured with 2 recessed allen screws.
- Each Frame Corner is meticulously and permanently joined together.

| Item    | Description                              |                          | <b>H x W</b><br>11" x 14" | <b>H x W</b><br>14" x 11" | <b>H x W</b><br>22" x 14" | H x W<br>28" x 22" | Satin<br>Aluminum<br>(SA) | Satin Brass (BE) Designer Finishes (*)                                                                                                                                                                                                                                                                                                                                                                                                                                                                                                                                                                                                                                                                                                                                                                                                                                                                                                                                                                                                                                                                                                                                                                                                                                                                                                                                                                                                                                                                                                                                                                                                                                                                                                                                                                                                                                                                                                                                                                                                                                                                                         | Mirror:<br>Brass (MB)<br>(22 x 14 N/A) |   |
|---------|------------------------------------------|--------------------------|---------------------------|---------------------------|---------------------------|--------------------|---------------------------|--------------------------------------------------------------------------------------------------------------------------------------------------------------------------------------------------------------------------------------------------------------------------------------------------------------------------------------------------------------------------------------------------------------------------------------------------------------------------------------------------------------------------------------------------------------------------------------------------------------------------------------------------------------------------------------------------------------------------------------------------------------------------------------------------------------------------------------------------------------------------------------------------------------------------------------------------------------------------------------------------------------------------------------------------------------------------------------------------------------------------------------------------------------------------------------------------------------------------------------------------------------------------------------------------------------------------------------------------------------------------------------------------------------------------------------------------------------------------------------------------------------------------------------------------------------------------------------------------------------------------------------------------------------------------------------------------------------------------------------------------------------------------------------------------------------------------------------------------------------------------------------------------------------------------------------------------------------------------------------------------------------------------------------------------------------------------------------------------------------------------------|----------------------------------------|---|
| INSTA   | -CHANGE SIGN FRAMES - Ple                | xi-Glass Enclosed v      | vith Black Velo           | ur Back Pa                | nel                       |                    | (- /                      |                                                                                                                                                                                                                                                                                                                                                                                                                                                                                                                                                                                                                                                                                                                                                                                                                                                                                                                                                                                                                                                                                                                                                                                                                                                                                                                                                                                                                                                                                                                                                                                                                                                                                                                                                                                                                                                                                                                                                                                                                                                                                                                                | , , ,                                  |   |
| FV      | Insta-Change Floor Standing, 11/2" Po    | st. 14" Base             | •                         | •                         | _                         | •                  | •                         | •                                                                                                                                                                                                                                                                                                                                                                                                                                                                                                                                                                                                                                                                                                                                                                                                                                                                                                                                                                                                                                                                                                                                                                                                                                                                                                                                                                                                                                                                                                                                                                                                                                                                                                                                                                                                                                                                                                                                                                                                                                                                                                                              | •                                      |   |
| WV      | Insta-Change Wall Mounted Sign Fra       |                          | •                         | •                         | _                         | •                  | •                         | •                                                                                                                                                                                                                                                                                                                                                                                                                                                                                                                                                                                                                                                                                                                                                                                                                                                                                                                                                                                                                                                                                                                                                                                                                                                                                                                                                                                                                                                                                                                                                                                                                                                                                                                                                                                                                                                                                                                                                                                                                                                                                                                              | •                                      |   |
| CV      | Insta-Change Counter Standing Sign       |                          | •                         |                           | _                         |                    |                           | •                                                                                                                                                                                                                                                                                                                                                                                                                                                                                                                                                                                                                                                                                                                                                                                                                                                                                                                                                                                                                                                                                                                                                                                                                                                                                                                                                                                                                                                                                                                                                                                                                                                                                                                                                                                                                                                                                                                                                                                                                                                                                                                              |                                        | 1 |
| SIGN    | FRAMES - Sign Panels are NOT             | Included                 |                           |                           | HELDINGS IN CO.           | Section 1997       | MARKEN                    | A STATE OF THE PARTY OF THE PAR |                                        |   |
| F4      | Floor Standing Sign Frame, 1½" Post      |                          | •                         | •                         | •                         | •                  | •                         | •                                                                                                                                                                                                                                                                                                                                                                                                                                                                                                                                                                                                                                                                                                                                                                                                                                                                                                                                                                                                                                                                                                                                                                                                                                                                                                                                                                                                                                                                                                                                                                                                                                                                                                                                                                                                                                                                                                                                                                                                                                                                                                                              | •                                      |   |
| W4      | Wall Mounted Sign Frame                  |                          | •                         | •                         | •                         | •                  | •                         | •                                                                                                                                                                                                                                                                                                                                                                                                                                                                                                                                                                                                                                                                                                                                                                                                                                                                                                                                                                                                                                                                                                                                                                                                                                                                                                                                                                                                                                                                                                                                                                                                                                                                                                                                                                                                                                                                                                                                                                                                                                                                                                                              | •                                      |   |
| C4      | Counter Standing Sign Frame              |                          | •                         | •                         | _                         | _                  | •                         | •                                                                                                                                                                                                                                                                                                                                                                                                                                                                                                                                                                                                                                                                                                                                                                                                                                                                                                                                                                                                                                                                                                                                                                                                                                                                                                                                                                                                                                                                                                                                                                                                                                                                                                                                                                                                                                                                                                                                                                                                                                                                                                                              | •                                      |   |
| SCRO    | LL SIGN FRAMES - Sign Panels             | are NOT Included         |                           |                           |                           |                    |                           |                                                                                                                                                                                                                                                                                                                                                                                                                                                                                                                                                                                                                                                                                                                                                                                                                                                                                                                                                                                                                                                                                                                                                                                                                                                                                                                                                                                                                                                                                                                                                                                                                                                                                                                                                                                                                                                                                                                                                                                                                                                                                                                                |                                        |   |
| F5      | Floor Standing Sign Frame, 11/2" Post    |                          | _                         | _                         | _                         | •                  | •                         | •                                                                                                                                                                                                                                                                                                                                                                                                                                                                                                                                                                                                                                                                                                                                                                                                                                                                                                                                                                                                                                                                                                                                                                                                                                                                                                                                                                                                                                                                                                                                                                                                                                                                                                                                                                                                                                                                                                                                                                                                                                                                                                                              | •                                      |   |
| SIGN I  | HOLDERS - Sign Panels are NO             |                          |                           |                           |                           |                    |                           |                                                                                                                                                                                                                                                                                                                                                                                                                                                                                                                                                                                                                                                                                                                                                                                                                                                                                                                                                                                                                                                                                                                                                                                                                                                                                                                                                                                                                                                                                                                                                                                                                                                                                                                                                                                                                                                                                                                                                                                                                                                                                                                                |                                        |   |
| F71     | Floor Standing Sign Panel Holder, 11     |                          |                           |                           |                           |                    | •                         | •                                                                                                                                                                                                                                                                                                                                                                                                                                                                                                                                                                                                                                                                                                                                                                                                                                                                                                                                                                                                                                                                                                                                                                                                                                                                                                                                                                                                                                                                                                                                                                                                                                                                                                                                                                                                                                                                                                                                                                                                                                                                                                                              | •                                      |   |
|         | GLASS INSERTS & SINTRA E                 |                          |                           |                           |                           |                    |                           |                                                                                                                                                                                                                                                                                                                                                                                                                                                                                                                                                                                                                                                                                                                                                                                                                                                                                                                                                                                                                                                                                                                                                                                                                                                                                                                                                                                                                                                                                                                                                                                                                                                                                                                                                                                                                                                                                                                                                                                                                                                                                                                                |                                        |   |
| PW      | Clear Plexiglass Insert, 1/8" Thick      |                          | •                         |                           | •                         | •                  |                           |                                                                                                                                                                                                                                                                                                                                                                                                                                                                                                                                                                                                                                                                                                                                                                                                                                                                                                                                                                                                                                                                                                                                                                                                                                                                                                                                                                                                                                                                                                                                                                                                                                                                                                                                                                                                                                                                                                                                                                                                                                                                                                                                |                                        |   |
| SN      | Black Sintra Backing Panel, 1/8" Thic    | k                        | •                         | •                         | •                         | •                  |                           |                                                                                                                                                                                                                                                                                                                                                                                                                                                                                                                                                                                                                                                                                                                                                                                                                                                                                                                                                                                                                                                                                                                                                                                                                                                                                                                                                                                                                                                                                                                                                                                                                                                                                                                                                                                                                                                                                                                                                                                                                                                                                                                                |                                        |   |
|         | OFF PANELS 1/8" Thick Rigid B            |                          | l is Ideally Use          | d with Fluo               | rescent Mai               | rkers Below        | V.                        |                                                                                                                                                                                                                                                                                                                                                                                                                                                                                                                                                                                                                                                                                                                                                                                                                                                                                                                                                                                                                                                                                                                                                                                                                                                                                                                                                                                                                                                                                                                                                                                                                                                                                                                                                                                                                                                                                                                                                                                                                                                                                                                                |                                        |   |
| WP      | Black Wipe Off Panels, 1/8" Thick        | idok iripo on i dilo     | •                         | •                         | •                         | •                  | •                         |                                                                                                                                                                                                                                                                                                                                                                                                                                                                                                                                                                                                                                                                                                                                                                                                                                                                                                                                                                                                                                                                                                                                                                                                                                                                                                                                                                                                                                                                                                                                                                                                                                                                                                                                                                                                                                                                                                                                                                                                                                                                                                                                |                                        |   |
|         | UE, ERASABLE FLUORESCEN                  | T / NEON MARKE           | RS - For Wine             | Off Display               | s                         |                    |                           |                                                                                                                                                                                                                                                                                                                                                                                                                                                                                                                                                                                                                                                                                                                                                                                                                                                                                                                                                                                                                                                                                                                                                                                                                                                                                                                                                                                                                                                                                                                                                                                                                                                                                                                                                                                                                                                                                                                                                                                                                                                                                                                                |                                        |   |
|         | Set of 6, Water Base Non-Toxic Markers - |                          |                           | o. Diopiay                |                           |                    |                           |                                                                                                                                                                                                                                                                                                                                                                                                                                                                                                                                                                                                                                                                                                                                                                                                                                                                                                                                                                                                                                                                                                                                                                                                                                                                                                                                                                                                                                                                                                                                                                                                                                                                                                                                                                                                                                                                                                                                                                                                                                                                                                                                |                                        |   |
|         | OM ENGRAVED SIGN PANELS                  |                          | w, r mik & write          |                           |                           |                    |                           |                                                                                                                                                                                                                                                                                                                                                                                                                                                                                                                                                                                                                                                                                                                                                                                                                                                                                                                                                                                                                                                                                                                                                                                                                                                                                                                                                                                                                                                                                                                                                                                                                                                                                                                                                                                                                                                                                                                                                                                                                                                                                                                                |                                        |   |
| P18711  | Engraving Panels                         | 1/8" x 7" x 11"          | Message of Yo             | our Choice                | 1 Side                    |                    |                           |                                                                                                                                                                                                                                                                                                                                                                                                                                                                                                                                                                                                                                                                                                                                                                                                                                                                                                                                                                                                                                                                                                                                                                                                                                                                                                                                                                                                                                                                                                                                                                                                                                                                                                                                                                                                                                                                                                                                                                                                                                                                                                                                |                                        |   |
| P181114 |                                          | 1/8" x 11" x 14"         | Message of Yo             |                           | 1 Side                    |                    |                           |                                                                                                                                                                                                                                                                                                                                                                                                                                                                                                                                                                                                                                                                                                                                                                                                                                                                                                                                                                                                                                                                                                                                                                                                                                                                                                                                                                                                                                                                                                                                                                                                                                                                                                                                                                                                                                                                                                                                                                                                                                                                                                                                |                                        |   |
| Specify | Color: WH / White, BK / Black, BN / Bro  |                          |                           | our orioice               |                           | lso Available      | in Custom Size            | s - Please Call.                                                                                                                                                                                                                                                                                                                                                                                                                                                                                                                                                                                                                                                                                                                                                                                                                                                                                                                                                                                                                                                                                                                                                                                                                                                                                                                                                                                                                                                                                                                                                                                                                                                                                                                                                                                                                                                                                                                                                                                                                                                                                                               |                                        |   |
| VP14-I  | Vinyl-Floor Protector Dis                | k for 14" Bases - Factor | y Installed               |                           | 14"                       |                    |                           |                                                                                                                                                                                                                                                                                                                                                                                                                                                                                                                                                                                                                                                                                                                                                                                                                                                                                                                                                                                                                                                                                                                                                                                                                                                                                                                                                                                                                                                                                                                                                                                                                                                                                                                                                                                                                                                                                                                                                                                                                                                                                                                                |                                        |   |
|         | ,                                        |                          |                           |                           |                           | S                  | pecify Item Nu            | mber, Size and Finish                                                                                                                                                                                                                                                                                                                                                                                                                                                                                                                                                                                                                                                                                                                                                                                                                                                                                                                                                                                                                                                                                                                                                                                                                                                                                                                                                                                                                                                                                                                                                                                                                                                                                                                                                                                                                                                                                                                                                                                                                                                                                                          | When Ordering                          | j |