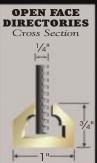

### Glaro Sign Frames, Sign Holders & Insta-Change Displays

- All Frames have Glaro's Exclusive Lif-top® feature and are top opening unless side opening is requested.
- Floor standing and counter top sign frames are presentable on two sides.
- Available in 30 Metal and Powder Coat Finishes.
- Mirror Brass models feature a mirror brass skin over the aluminum frame revealing an inside beveled edge presented in a contrasting Satin Black.
- Floor Models have a heavy weighted solid steel inner base with a finished shell wrapped under the bottom for added floor protection.
- Wall Models are complete with theft resistant mounting bracket.
- Sign Frames accept inserts totaling up to 1/4" thickness.
- Sign Holder (F71) features a channel that will accept a sign insert up to ¼ inch thickness that is secured with 2 recessed allen screws.
- Each Frame Corner is meticulously and permanently joined together.