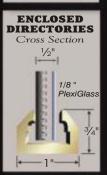

| Item    | Description                              |                          | <b>H x W</b><br>11" x 14" | <b>H x W</b><br>14" x 11" | <b>H x W</b><br>22" x 14" | H x W<br>28" x 22" | Satin<br>Aluminum<br>(SA) | Satin Brass (BE) Designer Finishes (*)                                                                                                                                                                                                                                                                                                                                                                                                                                                                                                                                                                                                                                                                                                                                                                                                                                                                                                                                                                                                                                                                                                                                                                                                                                                                                                                                                                                                                                                                                                                                                                                                                                                                                                                                                                                                                                                                                                                                                                                                                                                                                         | Mirror:<br>Brass (MB)<br>(22 x 14 N/A) |   |
|---------|------------------------------------------|--------------------------|---------------------------|---------------------------|---------------------------|--------------------|---------------------------|--------------------------------------------------------------------------------------------------------------------------------------------------------------------------------------------------------------------------------------------------------------------------------------------------------------------------------------------------------------------------------------------------------------------------------------------------------------------------------------------------------------------------------------------------------------------------------------------------------------------------------------------------------------------------------------------------------------------------------------------------------------------------------------------------------------------------------------------------------------------------------------------------------------------------------------------------------------------------------------------------------------------------------------------------------------------------------------------------------------------------------------------------------------------------------------------------------------------------------------------------------------------------------------------------------------------------------------------------------------------------------------------------------------------------------------------------------------------------------------------------------------------------------------------------------------------------------------------------------------------------------------------------------------------------------------------------------------------------------------------------------------------------------------------------------------------------------------------------------------------------------------------------------------------------------------------------------------------------------------------------------------------------------------------------------------------------------------------------------------------------------|----------------------------------------|---|
| INSTA   | -CHANGE SIGN FRAMES - Ple                | xi-Glass Enclosed v      | vith Black Velo           | ur Back Pa                | nel                       |                    | (- /                      |                                                                                                                                                                                                                                                                                                                                                                                                                                                                                                                                                                                                                                                                                                                                                                                                                                                                                                                                                                                                                                                                                                                                                                                                                                                                                                                                                                                                                                                                                                                                                                                                                                                                                                                                                                                                                                                                                                                                                                                                                                                                                                                                | , , ,                                  |   |
| FV      | Insta-Change Floor Standing, 11/2" Po    | st. 14" Base             | •                         | •                         | _                         | •                  | •                         | •                                                                                                                                                                                                                                                                                                                                                                                                                                                                                                                                                                                                                                                                                                                                                                                                                                                                                                                                                                                                                                                                                                                                                                                                                                                                                                                                                                                                                                                                                                                                                                                                                                                                                                                                                                                                                                                                                                                                                                                                                                                                                                                              | •                                      |   |
| WV      | Insta-Change Wall Mounted Sign Fra       |                          | •                         | •                         | _                         | •                  | •                         | •                                                                                                                                                                                                                                                                                                                                                                                                                                                                                                                                                                                                                                                                                                                                                                                                                                                                                                                                                                                                                                                                                                                                                                                                                                                                                                                                                                                                                                                                                                                                                                                                                                                                                                                                                                                                                                                                                                                                                                                                                                                                                                                              | •                                      |   |
| CV      | Insta-Change Counter Standing Sign       |                          | •                         |                           | _                         |                    |                           | •                                                                                                                                                                                                                                                                                                                                                                                                                                                                                                                                                                                                                                                                                                                                                                                                                                                                                                                                                                                                                                                                                                                                                                                                                                                                                                                                                                                                                                                                                                                                                                                                                                                                                                                                                                                                                                                                                                                                                                                                                                                                                                                              |                                        | 1 |
| SIGN    | FRAMES - Sign Panels are NOT             | Included                 |                           |                           | HELDINGS IN CO.           | Section 1997       | MARKEN                    | A STATE OF THE PARTY OF THE PAR |                                        |   |
| F4      | Floor Standing Sign Frame, 1½" Post      |                          | •                         | •                         | •                         | •                  | •                         | •                                                                                                                                                                                                                                                                                                                                                                                                                                                                                                                                                                                                                                                                                                                                                                                                                                                                                                                                                                                                                                                                                                                                                                                                                                                                                                                                                                                                                                                                                                                                                                                                                                                                                                                                                                                                                                                                                                                                                                                                                                                                                                                              | •                                      |   |
| W4      | Wall Mounted Sign Frame                  |                          | •                         | •                         | •                         | •                  | •                         | •                                                                                                                                                                                                                                                                                                                                                                                                                                                                                                                                                                                                                                                                                                                                                                                                                                                                                                                                                                                                                                                                                                                                                                                                                                                                                                                                                                                                                                                                                                                                                                                                                                                                                                                                                                                                                                                                                                                                                                                                                                                                                                                              | •                                      |   |
| C4      | Counter Standing Sign Frame              |                          | •                         | •                         | _                         | _                  | •                         | •                                                                                                                                                                                                                                                                                                                                                                                                                                                                                                                                                                                                                                                                                                                                                                                                                                                                                                                                                                                                                                                                                                                                                                                                                                                                                                                                                                                                                                                                                                                                                                                                                                                                                                                                                                                                                                                                                                                                                                                                                                                                                                                              | •                                      |   |
| SCRO    | LL SIGN FRAMES - Sign Panels             | are NOT Included         |                           |                           |                           |                    |                           |                                                                                                                                                                                                                                                                                                                                                                                                                                                                                                                                                                                                                                                                                                                                                                                                                                                                                                                                                                                                                                                                                                                                                                                                                                                                                                                                                                                                                                                                                                                                                                                                                                                                                                                                                                                                                                                                                                                                                                                                                                                                                                                                |                                        |   |
| F5      | Floor Standing Sign Frame, 11/2" Post    |                          | _                         | _                         | _                         | •                  | •                         | •                                                                                                                                                                                                                                                                                                                                                                                                                                                                                                                                                                                                                                                                                                                                                                                                                                                                                                                                                                                                                                                                                                                                                                                                                                                                                                                                                                                                                                                                                                                                                                                                                                                                                                                                                                                                                                                                                                                                                                                                                                                                                                                              | •                                      |   |
| SIGN I  | HOLDERS - Sign Panels are NO             |                          |                           |                           |                           |                    |                           |                                                                                                                                                                                                                                                                                                                                                                                                                                                                                                                                                                                                                                                                                                                                                                                                                                                                                                                                                                                                                                                                                                                                                                                                                                                                                                                                                                                                                                                                                                                                                                                                                                                                                                                                                                                                                                                                                                                                                                                                                                                                                                                                |                                        |   |
| F71     | Floor Standing Sign Panel Holder, 11     |                          |                           |                           |                           |                    | •                         | •                                                                                                                                                                                                                                                                                                                                                                                                                                                                                                                                                                                                                                                                                                                                                                                                                                                                                                                                                                                                                                                                                                                                                                                                                                                                                                                                                                                                                                                                                                                                                                                                                                                                                                                                                                                                                                                                                                                                                                                                                                                                                                                              | •                                      |   |
|         | GLASS INSERTS & SINTRA E                 |                          |                           |                           |                           |                    |                           |                                                                                                                                                                                                                                                                                                                                                                                                                                                                                                                                                                                                                                                                                                                                                                                                                                                                                                                                                                                                                                                                                                                                                                                                                                                                                                                                                                                                                                                                                                                                                                                                                                                                                                                                                                                                                                                                                                                                                                                                                                                                                                                                |                                        |   |
| PW      | Clear Plexiglass Insert, 1/8" Thick      |                          | •                         |                           | •                         | •                  |                           |                                                                                                                                                                                                                                                                                                                                                                                                                                                                                                                                                                                                                                                                                                                                                                                                                                                                                                                                                                                                                                                                                                                                                                                                                                                                                                                                                                                                                                                                                                                                                                                                                                                                                                                                                                                                                                                                                                                                                                                                                                                                                                                                |                                        |   |
| SN      | Black Sintra Backing Panel, 1/8" Thic    | k                        | •                         | •                         | •                         | •                  |                           |                                                                                                                                                                                                                                                                                                                                                                                                                                                                                                                                                                                                                                                                                                                                                                                                                                                                                                                                                                                                                                                                                                                                                                                                                                                                                                                                                                                                                                                                                                                                                                                                                                                                                                                                                                                                                                                                                                                                                                                                                                                                                                                                |                                        |   |
|         | OFF PANELS 1/8" Thick Rigid B            |                          | l is Ideally Use          | d with Fluo               | rescent Mai               | rkers Below        | V.                        |                                                                                                                                                                                                                                                                                                                                                                                                                                                                                                                                                                                                                                                                                                                                                                                                                                                                                                                                                                                                                                                                                                                                                                                                                                                                                                                                                                                                                                                                                                                                                                                                                                                                                                                                                                                                                                                                                                                                                                                                                                                                                                                                |                                        |   |
| WP      | Black Wipe Off Panels, 1/8" Thick        | idok iripo on i dilo     | •                         | •                         | •                         | •                  | •                         |                                                                                                                                                                                                                                                                                                                                                                                                                                                                                                                                                                                                                                                                                                                                                                                                                                                                                                                                                                                                                                                                                                                                                                                                                                                                                                                                                                                                                                                                                                                                                                                                                                                                                                                                                                                                                                                                                                                                                                                                                                                                                                                                |                                        |   |
|         | UE, ERASABLE FLUORESCEN                  | T / NEON MARKE           | RS - For Wine             | Off Display               | s                         |                    |                           |                                                                                                                                                                                                                                                                                                                                                                                                                                                                                                                                                                                                                                                                                                                                                                                                                                                                                                                                                                                                                                                                                                                                                                                                                                                                                                                                                                                                                                                                                                                                                                                                                                                                                                                                                                                                                                                                                                                                                                                                                                                                                                                                |                                        |   |
|         | Set of 6, Water Base Non-Toxic Markers - |                          |                           | o. Diopiay                |                           |                    |                           |                                                                                                                                                                                                                                                                                                                                                                                                                                                                                                                                                                                                                                                                                                                                                                                                                                                                                                                                                                                                                                                                                                                                                                                                                                                                                                                                                                                                                                                                                                                                                                                                                                                                                                                                                                                                                                                                                                                                                                                                                                                                                                                                |                                        |   |
|         | OM ENGRAVED SIGN PANELS                  |                          | w, r mik & write          |                           |                           |                    |                           |                                                                                                                                                                                                                                                                                                                                                                                                                                                                                                                                                                                                                                                                                                                                                                                                                                                                                                                                                                                                                                                                                                                                                                                                                                                                                                                                                                                                                                                                                                                                                                                                                                                                                                                                                                                                                                                                                                                                                                                                                                                                                                                                |                                        |   |
| P18711  | Engraving Panels                         | 1/8" x 7" x 11"          | Message of Yo             | our Choice                | 1 Side                    |                    |                           |                                                                                                                                                                                                                                                                                                                                                                                                                                                                                                                                                                                                                                                                                                                                                                                                                                                                                                                                                                                                                                                                                                                                                                                                                                                                                                                                                                                                                                                                                                                                                                                                                                                                                                                                                                                                                                                                                                                                                                                                                                                                                                                                |                                        |   |
| P181114 |                                          | 1/8" x 11" x 14"         | Message of Yo             |                           | 1 Side                    |                    |                           |                                                                                                                                                                                                                                                                                                                                                                                                                                                                                                                                                                                                                                                                                                                                                                                                                                                                                                                                                                                                                                                                                                                                                                                                                                                                                                                                                                                                                                                                                                                                                                                                                                                                                                                                                                                                                                                                                                                                                                                                                                                                                                                                |                                        |   |
| Specify | Color: WH / White, BK / Black, BN / Bro  |                          |                           | our orioice               |                           | lso Available      | in Custom Size            | s - Please Call.                                                                                                                                                                                                                                                                                                                                                                                                                                                                                                                                                                                                                                                                                                                                                                                                                                                                                                                                                                                                                                                                                                                                                                                                                                                                                                                                                                                                                                                                                                                                                                                                                                                                                                                                                                                                                                                                                                                                                                                                                                                                                                               |                                        |   |
| VP14-I  | Vinyl-Floor Protector Dis                | k for 14" Bases - Factor | y Installed               |                           | 14"                       |                    |                           |                                                                                                                                                                                                                                                                                                                                                                                                                                                                                                                                                                                                                                                                                                                                                                                                                                                                                                                                                                                                                                                                                                                                                                                                                                                                                                                                                                                                                                                                                                                                                                                                                                                                                                                                                                                                                                                                                                                                                                                                                                                                                                                                |                                        |   |
|         | ,                                        |                          |                           |                           |                           | S                  | pecify Item Nu            | mber, Size and Finish                                                                                                                                                                                                                                                                                                                                                                                                                                                                                                                                                                                                                                                                                                                                                                                                                                                                                                                                                                                                                                                                                                                                                                                                                                                                                                                                                                                                                                                                                                                                                                                                                                                                                                                                                                                                                                                                                                                                                                                                                                                                                                          | When Ordering                          | j |