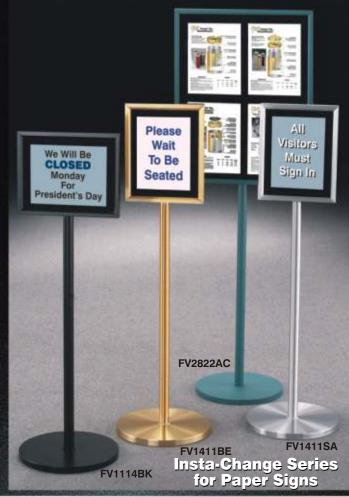

# Sign Displays Insta-Change Sign Frames

### Glaro Sign Frames, Sign Holders & Insta-Change Displays

- All Frames have Glaro's Exclusive Lif-top® feature and are top opening unless side opening is requested.
- Floor standing and counter top sign frames are presentable on two sides.
- Available in 30 Metal and Powder Coat Finishes.
- Mirror Brass models feature a mirror brass skin over the aluminum frame revealing an inside beveled edge presented in a contrasting Satin Black.
- Floor Models have a heavy weighted solid steel inner base with a finished shell wrapped under the bottom for added floor protection.
- Wall Models are complete with theft resistant mounting bracket.
- Sign Frames accept inserts totaling up to 1/4" thickness.
- Sign Holder (F71) features a channel that will accept a sign insert up to ¼ inch thickness that is secured with 2 recessed allen screws.
- Each Frame Corner is meticulously and permanently joined together.

| Item    | Description                              |                          | <b>H x W</b><br>11" x 14" | <b>H x W</b><br>14" x 11" | <b>H x W</b><br>22" x 14" | H x W<br>28" x 22" | Satin<br>Aluminum<br>(SA) | Satin Brass (BE) Designer Finishes (*)                                                                                                                                                                                                                                                                                                                                                                                                                                                                                                                                                                                                                                                                                                                                                                                                                                                                                                                                                                                                                                                                                                                                                                                                                                                                                                                                                                                                                                                                                                                                                                                                                                                                                                                                                                                                                                                                                                                                                                                                                                                                                         | Mirror:<br>Brass (MB)<br>(22 x 14 N/A) |   |
|---------|------------------------------------------|--------------------------|---------------------------|---------------------------|---------------------------|--------------------|---------------------------|--------------------------------------------------------------------------------------------------------------------------------------------------------------------------------------------------------------------------------------------------------------------------------------------------------------------------------------------------------------------------------------------------------------------------------------------------------------------------------------------------------------------------------------------------------------------------------------------------------------------------------------------------------------------------------------------------------------------------------------------------------------------------------------------------------------------------------------------------------------------------------------------------------------------------------------------------------------------------------------------------------------------------------------------------------------------------------------------------------------------------------------------------------------------------------------------------------------------------------------------------------------------------------------------------------------------------------------------------------------------------------------------------------------------------------------------------------------------------------------------------------------------------------------------------------------------------------------------------------------------------------------------------------------------------------------------------------------------------------------------------------------------------------------------------------------------------------------------------------------------------------------------------------------------------------------------------------------------------------------------------------------------------------------------------------------------------------------------------------------------------------|----------------------------------------|---|
| INSTA   | -CHANGE SIGN FRAMES - Ple                | xi-Glass Enclosed v      | vith Black Velo           | ur Back Pa                | nel                       |                    | (- /                      |                                                                                                                                                                                                                                                                                                                                                                                                                                                                                                                                                                                                                                                                                                                                                                                                                                                                                                                                                                                                                                                                                                                                                                                                                                                                                                                                                                                                                                                                                                                                                                                                                                                                                                                                                                                                                                                                                                                                                                                                                                                                                                                                | , , ,                                  |   |
| FV      | Insta-Change Floor Standing, 11/2" Po    | st. 14" Base             | •                         | •                         | _                         | •                  | •                         | •                                                                                                                                                                                                                                                                                                                                                                                                                                                                                                                                                                                                                                                                                                                                                                                                                                                                                                                                                                                                                                                                                                                                                                                                                                                                                                                                                                                                                                                                                                                                                                                                                                                                                                                                                                                                                                                                                                                                                                                                                                                                                                                              | •                                      |   |
| WV      | Insta-Change Wall Mounted Sign Fra       |                          | •                         | •                         | _                         | •                  | •                         | •                                                                                                                                                                                                                                                                                                                                                                                                                                                                                                                                                                                                                                                                                                                                                                                                                                                                                                                                                                                                                                                                                                                                                                                                                                                                                                                                                                                                                                                                                                                                                                                                                                                                                                                                                                                                                                                                                                                                                                                                                                                                                                                              | •                                      |   |
| CV      | Insta-Change Counter Standing Sign       |                          | •                         |                           | _                         |                    |                           | •                                                                                                                                                                                                                                                                                                                                                                                                                                                                                                                                                                                                                                                                                                                                                                                                                                                                                                                                                                                                                                                                                                                                                                                                                                                                                                                                                                                                                                                                                                                                                                                                                                                                                                                                                                                                                                                                                                                                                                                                                                                                                                                              |                                        | 1 |
| SIGN    | FRAMES - Sign Panels are NOT             | Included                 |                           |                           | HELDINGS IN CO.           | Section 1997       | MARKEN                    | A STATE OF THE PARTY OF THE PAR |                                        |   |
| F4      | Floor Standing Sign Frame, 1½" Post      |                          | •                         | •                         | •                         | •                  | •                         | •                                                                                                                                                                                                                                                                                                                                                                                                                                                                                                                                                                                                                                                                                                                                                                                                                                                                                                                                                                                                                                                                                                                                                                                                                                                                                                                                                                                                                                                                                                                                                                                                                                                                                                                                                                                                                                                                                                                                                                                                                                                                                                                              | •                                      |   |
| W4      | Wall Mounted Sign Frame                  |                          | •                         | •                         | •                         | •                  | •                         | •                                                                                                                                                                                                                                                                                                                                                                                                                                                                                                                                                                                                                                                                                                                                                                                                                                                                                                                                                                                                                                                                                                                                                                                                                                                                                                                                                                                                                                                                                                                                                                                                                                                                                                                                                                                                                                                                                                                                                                                                                                                                                                                              | •                                      |   |
| C4      | Counter Standing Sign Frame              |                          | •                         | •                         | _                         | _                  | •                         | •                                                                                                                                                                                                                                                                                                                                                                                                                                                                                                                                                                                                                                                                                                                                                                                                                                                                                                                                                                                                                                                                                                                                                                                                                                                                                                                                                                                                                                                                                                                                                                                                                                                                                                                                                                                                                                                                                                                                                                                                                                                                                                                              | •                                      |   |
| SCRO    | LL SIGN FRAMES - Sign Panels             | are NOT Included         |                           |                           |                           |                    |                           |                                                                                                                                                                                                                                                                                                                                                                                                                                                                                                                                                                                                                                                                                                                                                                                                                                                                                                                                                                                                                                                                                                                                                                                                                                                                                                                                                                                                                                                                                                                                                                                                                                                                                                                                                                                                                                                                                                                                                                                                                                                                                                                                |                                        |   |
| F5      | Floor Standing Sign Frame, 11/2" Post    |                          | _                         | _                         | _                         | •                  | •                         | •                                                                                                                                                                                                                                                                                                                                                                                                                                                                                                                                                                                                                                                                                                                                                                                                                                                                                                                                                                                                                                                                                                                                                                                                                                                                                                                                                                                                                                                                                                                                                                                                                                                                                                                                                                                                                                                                                                                                                                                                                                                                                                                              | •                                      |   |
| SIGN I  | HOLDERS - Sign Panels are NO             |                          |                           |                           |                           |                    |                           |                                                                                                                                                                                                                                                                                                                                                                                                                                                                                                                                                                                                                                                                                                                                                                                                                                                                                                                                                                                                                                                                                                                                                                                                                                                                                                                                                                                                                                                                                                                                                                                                                                                                                                                                                                                                                                                                                                                                                                                                                                                                                                                                |                                        |   |
| F71     | Floor Standing Sign Panel Holder, 11     |                          |                           |                           |                           |                    | •                         | •                                                                                                                                                                                                                                                                                                                                                                                                                                                                                                                                                                                                                                                                                                                                                                                                                                                                                                                                                                                                                                                                                                                                                                                                                                                                                                                                                                                                                                                                                                                                                                                                                                                                                                                                                                                                                                                                                                                                                                                                                                                                                                                              | •                                      |   |
|         | GLASS INSERTS & SINTRA E                 |                          |                           |                           |                           |                    |                           |                                                                                                                                                                                                                                                                                                                                                                                                                                                                                                                                                                                                                                                                                                                                                                                                                                                                                                                                                                                                                                                                                                                                                                                                                                                                                                                                                                                                                                                                                                                                                                                                                                                                                                                                                                                                                                                                                                                                                                                                                                                                                                                                |                                        |   |
| PW      | Clear Plexiglass Insert, 1/8" Thick      |                          | •                         |                           | •                         | •                  |                           |                                                                                                                                                                                                                                                                                                                                                                                                                                                                                                                                                                                                                                                                                                                                                                                                                                                                                                                                                                                                                                                                                                                                                                                                                                                                                                                                                                                                                                                                                                                                                                                                                                                                                                                                                                                                                                                                                                                                                                                                                                                                                                                                |                                        |   |
| SN      | Black Sintra Backing Panel, 1/8" Thic    | k                        | •                         | •                         | •                         | •                  |                           |                                                                                                                                                                                                                                                                                                                                                                                                                                                                                                                                                                                                                                                                                                                                                                                                                                                                                                                                                                                                                                                                                                                                                                                                                                                                                                                                                                                                                                                                                                                                                                                                                                                                                                                                                                                                                                                                                                                                                                                                                                                                                                                                |                                        |   |
|         | OFF PANELS 1/8" Thick Rigid B            |                          | l is Ideally Use          | d with Fluo               | rescent Mai               | rkers Below        | V.                        |                                                                                                                                                                                                                                                                                                                                                                                                                                                                                                                                                                                                                                                                                                                                                                                                                                                                                                                                                                                                                                                                                                                                                                                                                                                                                                                                                                                                                                                                                                                                                                                                                                                                                                                                                                                                                                                                                                                                                                                                                                                                                                                                |                                        |   |
| WP      | Black Wipe Off Panels, 1/8" Thick        | idok iripo on i dilo     | •                         | •                         | •                         | •                  | •                         |                                                                                                                                                                                                                                                                                                                                                                                                                                                                                                                                                                                                                                                                                                                                                                                                                                                                                                                                                                                                                                                                                                                                                                                                                                                                                                                                                                                                                                                                                                                                                                                                                                                                                                                                                                                                                                                                                                                                                                                                                                                                                                                                |                                        |   |
|         | UE, ERASABLE FLUORESCEN                  | T / NEON MARKE           | RS - For Wine             | Off Display               | s                         |                    |                           |                                                                                                                                                                                                                                                                                                                                                                                                                                                                                                                                                                                                                                                                                                                                                                                                                                                                                                                                                                                                                                                                                                                                                                                                                                                                                                                                                                                                                                                                                                                                                                                                                                                                                                                                                                                                                                                                                                                                                                                                                                                                                                                                |                                        |   |
|         | Set of 6, Water Base Non-Toxic Markers - |                          |                           | o. Diopiay                |                           |                    |                           |                                                                                                                                                                                                                                                                                                                                                                                                                                                                                                                                                                                                                                                                                                                                                                                                                                                                                                                                                                                                                                                                                                                                                                                                                                                                                                                                                                                                                                                                                                                                                                                                                                                                                                                                                                                                                                                                                                                                                                                                                                                                                                                                |                                        |   |
|         | OM ENGRAVED SIGN PANELS                  |                          | w, r mik & write          |                           |                           |                    |                           |                                                                                                                                                                                                                                                                                                                                                                                                                                                                                                                                                                                                                                                                                                                                                                                                                                                                                                                                                                                                                                                                                                                                                                                                                                                                                                                                                                                                                                                                                                                                                                                                                                                                                                                                                                                                                                                                                                                                                                                                                                                                                                                                |                                        |   |
| P18711  | Engraving Panels                         | 1/8" x 7" x 11"          | Message of Yo             | our Choice                | 1 Side                    |                    |                           |                                                                                                                                                                                                                                                                                                                                                                                                                                                                                                                                                                                                                                                                                                                                                                                                                                                                                                                                                                                                                                                                                                                                                                                                                                                                                                                                                                                                                                                                                                                                                                                                                                                                                                                                                                                                                                                                                                                                                                                                                                                                                                                                |                                        |   |
| P181114 |                                          | 1/8" x 11" x 14"         | Message of Yo             |                           | 1 Side                    |                    |                           |                                                                                                                                                                                                                                                                                                                                                                                                                                                                                                                                                                                                                                                                                                                                                                                                                                                                                                                                                                                                                                                                                                                                                                                                                                                                                                                                                                                                                                                                                                                                                                                                                                                                                                                                                                                                                                                                                                                                                                                                                                                                                                                                |                                        |   |
| Specify | Color: WH / White, BK / Black, BN / Bro  |                          |                           | our orioice               |                           | lso Available      | in Custom Size            | s - Please Call.                                                                                                                                                                                                                                                                                                                                                                                                                                                                                                                                                                                                                                                                                                                                                                                                                                                                                                                                                                                                                                                                                                                                                                                                                                                                                                                                                                                                                                                                                                                                                                                                                                                                                                                                                                                                                                                                                                                                                                                                                                                                                                               |                                        |   |
| VP14-I  | Vinyl-Floor Protector Dis                | k for 14" Bases - Factor | y Installed               |                           | 14"                       |                    |                           |                                                                                                                                                                                                                                                                                                                                                                                                                                                                                                                                                                                                                                                                                                                                                                                                                                                                                                                                                                                                                                                                                                                                                                                                                                                                                                                                                                                                                                                                                                                                                                                                                                                                                                                                                                                                                                                                                                                                                                                                                                                                                                                                |                                        |   |
|         | ,                                        |                          |                           |                           |                           | S                  | pecify Item Nu            | mber, Size and Finish                                                                                                                                                                                                                                                                                                                                                                                                                                                                                                                                                                                                                                                                                                                                                                                                                                                                                                                                                                                                                                                                                                                                                                                                                                                                                                                                                                                                                                                                                                                                                                                                                                                                                                                                                                                                                                                                                                                                                                                                                                                                                                          | When Ordering                          | j |