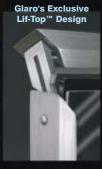

### Glaro Sign Frames, Sign Holders & Insta-Change Displays

- All Frames have Glaro's Exclusive Lif-top® feature and are top opening unless side opening is requested.
- Floor standing and counter top sign frames are presentable on two sides.
- Available in 30 Metal and Powder Coat Finishes.
- Mirror Brass models feature a mirror brass skin over the aluminum frame revealing an inside beveled edge presented in a contrasting Satin Black.
- Floor Models have a heavy weighted solid steel inner base with a finished shell wrapped under the bottom for added floor protection.
- Wall Models are complete with theft resistant mounting bracket.
- Sign Frames accept inserts totaling up to 1/4" thickness.
- Sign Holder (F71) features a channel that will accept a sign insert up to ¼ inch thickness that is secured with 2 recessed allen screws.
- Each Frame Corner is meticulously and permanently joined together.

Finally! A high-end display frame worthy of a presence in upscale lobbies, restaurants, hotels, exhibits, places of worship, funeral homes, catering halls or other public places. Make eye catching customized displays of your menus, welcome signs, posters, directories, schedules or any messages. The Plexiglass window over either a velour lined panel or a neon wipe-off panel, easily slides in or out of the frames inner track. The track is accessed via the exclusive Glaro Lif-Top feature which works on concealed hinges. No open slots or locks are necessary. These stunning display frames add an air of excellence to your facility.