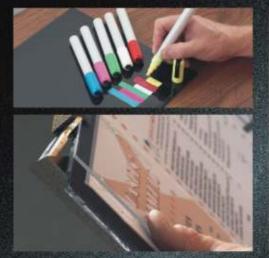

### Fluorescent /Neon Marker Dry Wipe-Off Displays

Bright and lively vivid colors make a presentation sparkle. Be creative or just write your message. Glaro Neon Wipe-Offs are an effective marketing tool. Just draw, write and create your display with the colorful fluorescent markers (sold separately below), allow to dry, place the Plexi-glass window over the panel and insert into the frame. They are excellent for menus, specials, promotions, and notices. They are also excellent tools for the classroom or other group present-ations. Assembly allows for either landscape or portrait positioning of the frame.