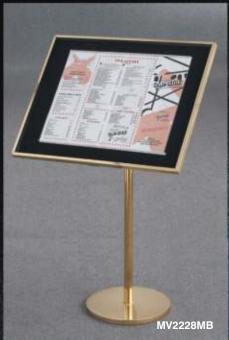

### Deluxe Multi-Purpose Displays With Black Velour Back Panel

These displays feature a 1/8" thick solid backing panel lined with luxurious black nylon velour. The velour will hold your printed material in place when sandwiched between the velour backing panel and the Plexi-Glass window and inserted into the frame. The contrasting black velour covering serves as an attractive soft looking mat for areas not covered by display material. This display also features Glaro's Lif-Top design to easily change your message. Assembly allows for either landscape or portrait positioning of the frame.

| tem            | Inside Frame<br>Dimensions       | Satin Aluminum<br>(SA) | Satin Brass (BE) Designer Finishes (*) | Mirror Brass<br>(MB) |
|----------------|----------------------------------|------------------------|----------------------------------------|----------------------|
|                | E MULTI-PURPOSE DIS              |                        |                                        |                      |
|                | Enclosed with Black Velour Back  | Panel - 1½" Dia. Post  | and a 14" Flat Base                    |                      |
| MV1114         | 11" x 14"                        | •                      |                                        | •                    |
| MV1824         | 18" x 24"<br>22" x 28"           |                        |                                        |                      |
| MV2228<br>BB11 | Bell Base Upgrade-11½" Dia.      |                        |                                        |                      |
|                | Enclosed with Black Marker Board | d - 1½" Dia. Post and  | a 14" Flat Base                        |                      |
| MW1114         | 11" x 14"                        | •                      | •                                      | •                    |
| MW1824         | 18" x 24"                        | •                      | •                                      | _                    |
| MW2228         | 22" x 28"                        | •                      | •                                      | •                    |
| DD44           | Bell Base Upgrade-111/2" Dia.    | •                      | •                                      | •                    |
| BB11           |                                  |                        | esigner Color Finish (from pa          |                      |